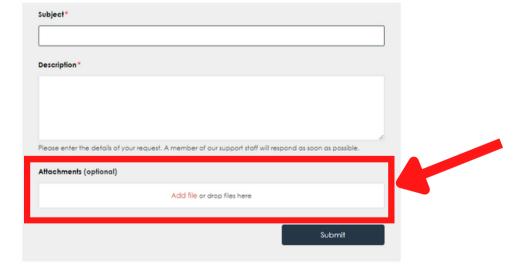

\*\*If you need to submit multiple title companies, please use the attachments feature at the bottom of the form. You can use any format you'd like (Excel,

Word, etc.).

\*\*\*The LodeStar support team will let you know when we received your request and when the title company has been made available in your calculator.