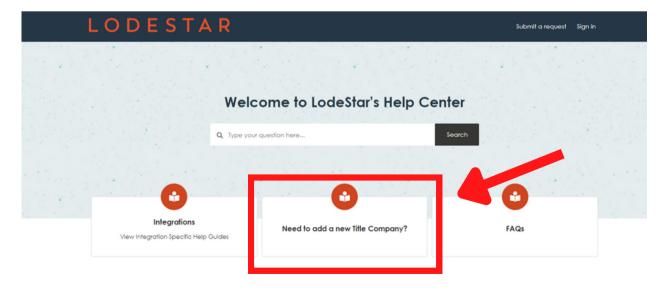

Step 1: You can access the Title Company Request Form in our Help Center on our website, <u>www.lodestarss.com</u>, under the "Support" tab.

Step 2: Once you have accessed LodeStar's Help Center, you will see the section that includes the request form.