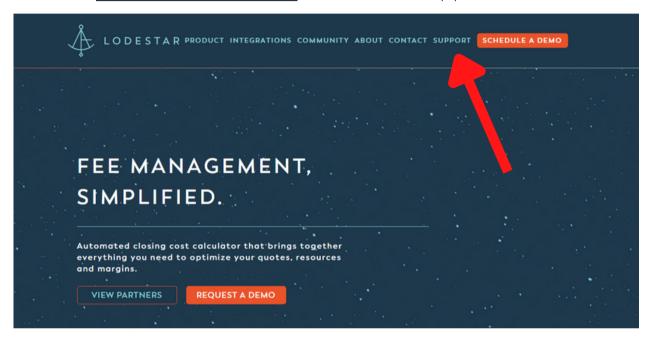

Step 1: You can access the Title Company Request Form in our Help Center on our website, <u>www.lodestarss.com</u>, under the "Support" tab.

Step 2: Once you have accessed LodeStar's Help Center, you will see the section that includes the request form.